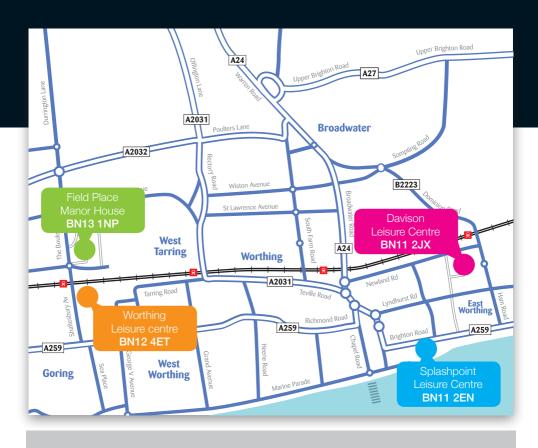

# at Worthing Leisure Centre

Telephone: 01903 905050 Option 3

# at Davison \_eisure Centre

# at Field Place Manor House

# at Splashpoint Leisure Centre

Telephone: 01903 905050 Option 2

If you're looking for a fun and original place to host your child's party then look no further. Our Splashtastic **Pool Parties** are the answer!