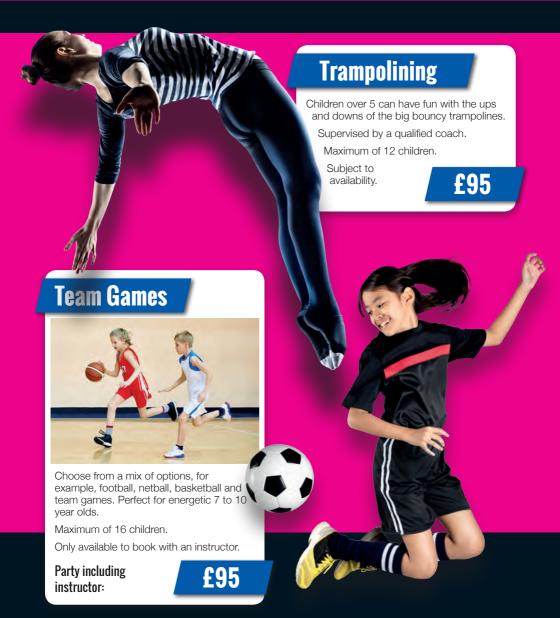

# **Team Games**

Get in the team spirit, with a Team Games party. Choose from Benchball and Dodgeball.

Suitable for ages 7+.

Maximum of 20 children.

£120

For tea room hire and catering options please refer to page 3.