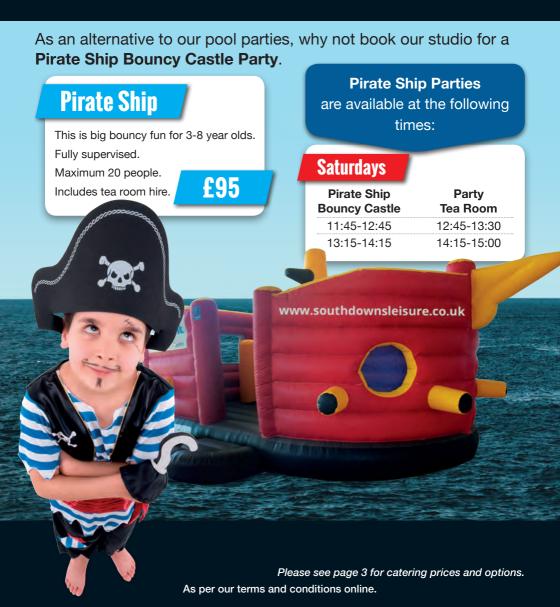

Worthing Leisure Centre:

- Amazon Adventure
  - ★ 3G Football
- ★ Trampolining
- **Bouncy Castle**
- Jungle Playzone
- ★ Team Games

Splashpoint Leisure Centre:

- **★ Pool Parties**
- ★ Diving Boards
- Mats and Toys
- **★ Pirate Ship Parties**

#### Pool Parties are held on Saturdays at the following times:

16:00 to 16:55 in pool, followed by inclusive party tea room hire from 17:15 to 18:00.

17:15 to 18:10 in pool, followed by inclusive party tea room hire from 18:30 to 19:15.

18:15 to 19:10 in pool. No party tea room available.

Please note, the pool depth for inflatble parties is 1.2 metres. Weak and non-swimmers must wear appropriate buoyancy aids.

As per our terms and conditions online.