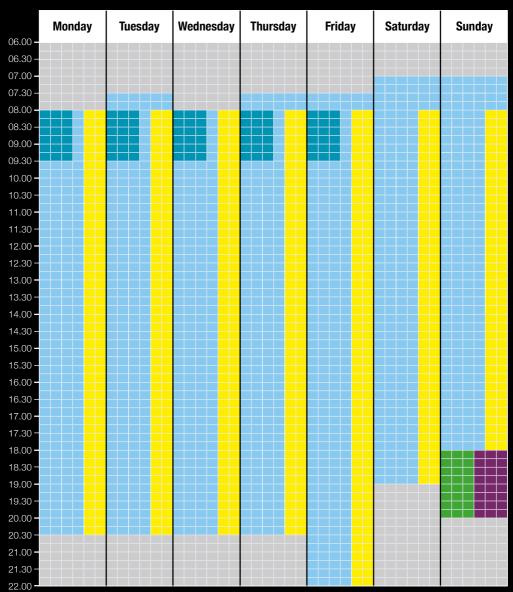

# Term Time Swimming Timetable

**LEISURE POOL** 

Please ask at reception for full details on leisure pool features

### Colour Guide:

- **General Swimming**
- **Adults Only** Aguaschool
- Disabled **Parent & Baby CLOSED**
- - **Shallow Half of Pool Open for General Swimming** with Pirate Ship Feature Only
- Slide & all features open