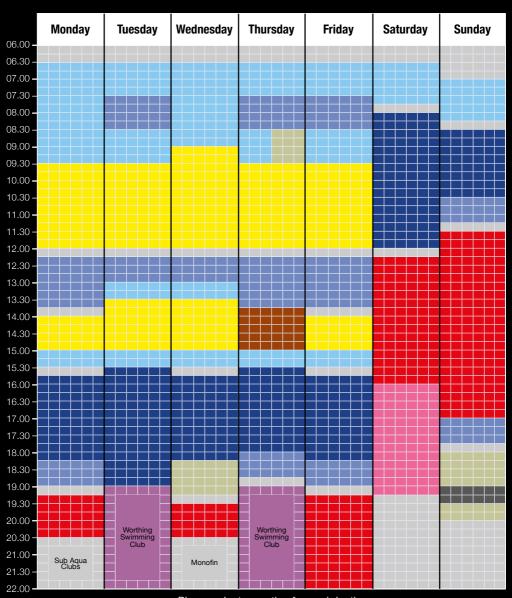

### **Term Time Swimming Timetable**

MAIN POOL Variable depths

Please ask at reception for pool depths. Lanes are subject to change at the discretion of staff.