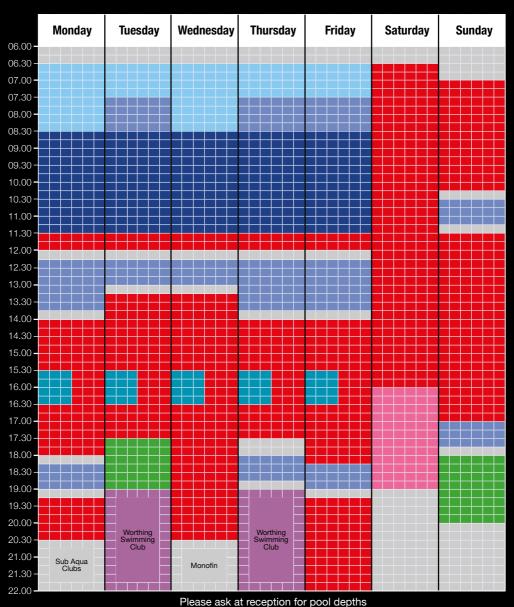

### **Term Time Swimming Timetable**

MAIN POOL Variable depths

Please ask at reception for pool depths. Lanes are subject to change at the discretion of staff.

Aqua Fit Schools

Front Crawl Clinic
WSC
CLOSED