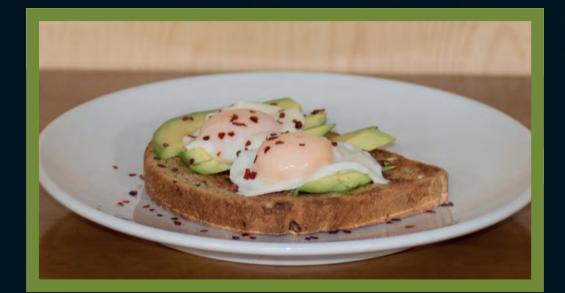

### Pre/Post Workout Specials

..just £3.95

2 free range poached eggs served with sliced avocado on farmhouse toast garnished with chilli flakes

Spinach omelette using free range eggs, served with sliced tomato and a watercress salad