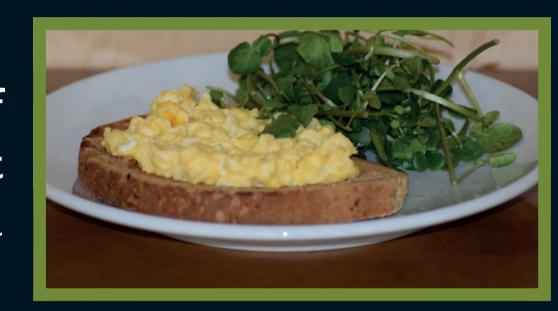

Free range scrambled egg on a slice of farmhouse toast served with a watercress salad