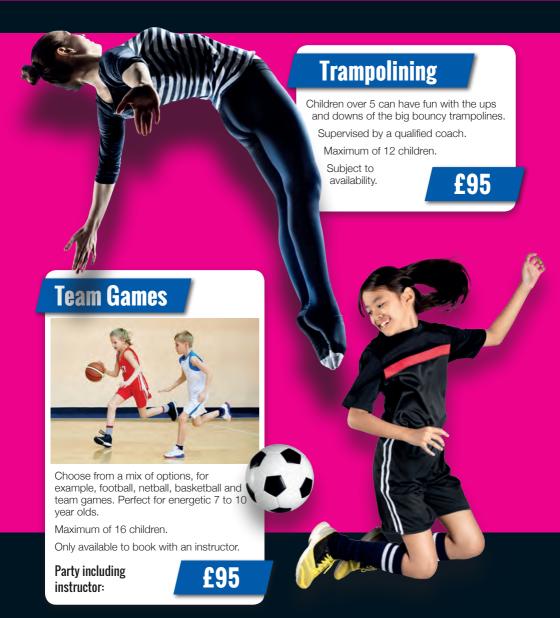

**Trampolining** 

Children over 5 can hit the roof with Worthing Leisure Centres mega bouncy trampolines.

Saturdays from 16:00 to 17:00.

Supervised by a qualified coach.

Subject to availability.
Suitable for children 5+.

Maximum of 12 children.

#### **Team Games**

Our Team Games parties feature a whole range of sporting activities. Choose from Netball, Benchball and Dodgeball

Suitable for ages 7+.

Maximum of 24 children.

£120