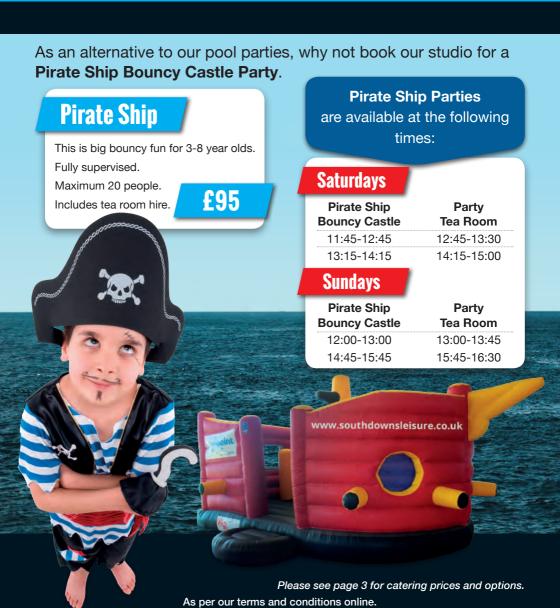

#### **Bouncy Castle**

Big bouncy castle means big bouncy fun for the average 3-8 year old. Upgrade to our bouncy castle with a selection of soft play equipment for even more tumbling fun.

Maximum of 20 children.

Includes some soft play equipment:

£95